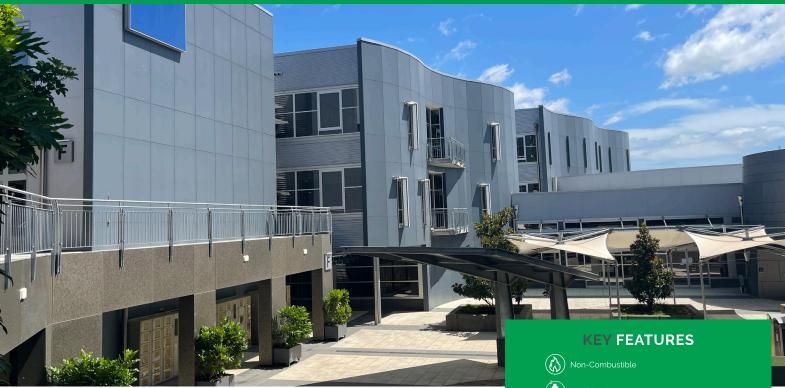

## READIPANEL **FACADE SYSTEM**

Guardian's Readipanel Facade Panels are a premium pre-finished fibre cement panel used for building facades and fascias. Readipanel is delivered to site cut, drilled, indexed and painted to specification for a quick and easy installation. Available in a broad range of paint systems and colours for complete design flexibility.

Readipanel is an innovative, non-combustible alternative for facades, facias and re-cladding projects. Highly suitable in commercial and residential projects, Readipanel is popular as a design feature using colour combinations, printed images, patterns and timber look finishes.