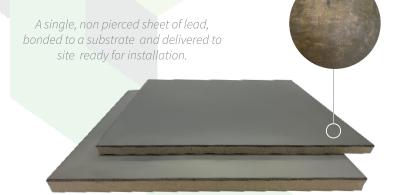

## LEAD LINED **PANELS**

applications where protection from radiation is required. Comprising of a single, non pierced sheet of lead, bonded to a

substrate, panels are delivered to site fully laminated to a specified thickness and ready for installation.