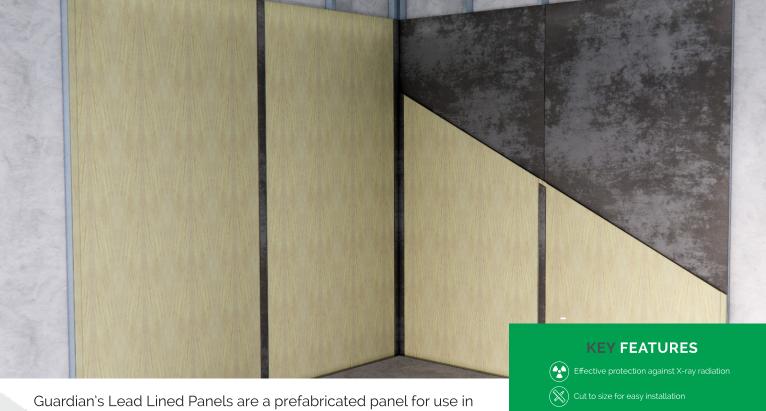

## LEAD LINED **PANELS**

applications where protection from radiation is required. Comprising of a single, non pierced sheet of lead, bonded to a

substrate, panels are delivered to site fully laminated to a specified thickness and ready for installation.

Lead Lined Panels are available in standard sheet sizes in addition to fully customisable options such as sheet size, lead thickness and choice of substrate.

Commonly specified and utilised in hospitals, dental surgeries, medical and health clinics, veterinary clinic rooms.