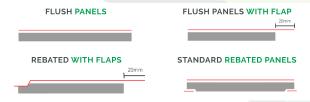

## **TECHNICAL SPECIFICATIONS**

| Sizing (mm)    | 2400 x 1200.<br>Custom sizes available - enquiries welcome.                   |
|----------------|-------------------------------------------------------------------------------|
| Thickness (mm) | Supplied to comply with your specification.                                   |
| Substrate      | MDF or Ply.                                                                   |
| Options        | Flush Panels, Flush Panels with Flap,<br>Standard Rebated Panels              |
| Use            | Internal walls, selected doors, customised to your needs - enquiries welcome. |
| Warranty       | 10 years - subject to guidelines.                                             |